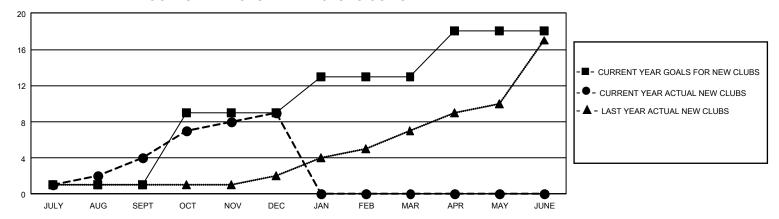

## GOALS AND ACTUAL NEW CLUBS CUMULATIVE

## GMT Constitutional Area 4, Group I

REPORT DOES NOT INCLUDE CLUBS IN UNDISTRICTED AREAS.

| Clubs                 |               |           |               | Members               |                           |                         |                                                    |
|-----------------------|---------------|-----------|---------------|-----------------------|---------------------------|-------------------------|----------------------------------------------------|
| RESULTS FOR 2023-2024 |               |           |               | RESULTS FOR 2023-2024 |                           |                         |                                                    |
| QUARTER               | NEW CLUB GOAL | NEW CLUBS | DROPPED CLUBS | QUARTER N             | MEMBER GROWTH NET<br>GOAL | MEMBER GROWTH<br>ACTUAL | DROPPED MEMBERS<br>ACTUAL (including<br>transfers) |
| JULY/AUG/SEPT         | 3             | 4         | 9             | JULY/AUG/SEP          | PT 490                    | 845                     | 864                                                |
| OCT/NOV/DEC           | 24            | 5         | 4             | OCT/NOV/DEC           | 784                       | 1,147                   | 965                                                |
| JAN/FEB/MAR           | 12            | 0         | 0             | JAN/FEB/MAR           | 590                       | 0                       | 0                                                  |
| APR/MAY/JUNE          | 15            | 0         | 0             | APR/MAY/JUNE          | <u>=</u> 640              | 0                       | 0                                                  |