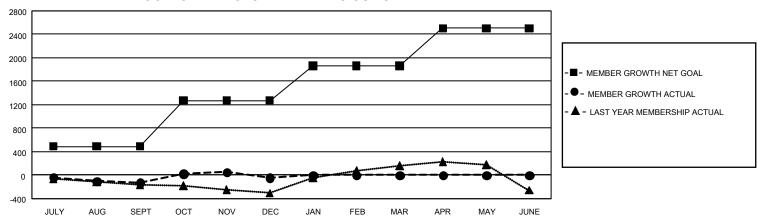

## GOALS AND ACTUAL MEMBERS CUMULATIVE

| DROPPED CLUBS: 13 |       | 631 CLUBS OF 1,386 ADDED 1<br>OR MORE NEW MEMBERS | GENDER DISTRIBUTION                  |                 |  |
|-------------------|-------|---------------------------------------------------|--------------------------------------|-----------------|--|
|                   |       |                                                   | MALE 26,967 (69.63%)                 |                 |  |
|                   |       |                                                   | FEMALE                               | 11,758 (30.36%) |  |
| DROPPED MEMBERS   |       |                                                   | NON BINARY                           | 0 (0.00%)       |  |
| DECEASED          | 187   |                                                   | PREFER NOT TO ANSWER                 | 3 (0.01%)       |  |
| CLUB CANCELLED    | 11    |                                                   | TOTAL FAMILY UNIT MEMBERS 2,55       |                 |  |
| OTHER             | 1,631 | <u>CLICK HERE FOR</u>                             |                                      |                 |  |
| TOTAL             | 1,829 | CUMULATIVE MEMBERSHIP DATA                        | FAMILY MEMBERS PAYING HALF DUES 1,31 |                 |  |

## GMT Constitutional Area 4, Group I

REPORT DOES NOT INCLUDE CLUBS IN UNDISTRICTED AREAS.

| Clubs                 |               |           |               | Members               |                           |                         |                                                    |
|-----------------------|---------------|-----------|---------------|-----------------------|---------------------------|-------------------------|----------------------------------------------------|
| RESULTS FOR 2023-2024 |               |           |               | RESULTS FOR 2023-2024 |                           |                         |                                                    |
| QUARTER               | NEW CLUB GOAL | NEW CLUBS | DROPPED CLUBS | QUARTER N             | MEMBER GROWTH NET<br>GOAL | MEMBER GROWTH<br>ACTUAL | DROPPED MEMBERS<br>ACTUAL (including<br>transfers) |
| JULY/AUG/SEPT         | 3             | 4         | 9             | JULY/AUG/SEP          | PT 490                    | 845                     | 864                                                |
| OCT/NOV/DEC           | 24            | 5         | 4             | OCT/NOV/DEC           | 784                       | 1,147                   | 965                                                |
| JAN/FEB/MAR           | 12            | 0         | 0             | JAN/FEB/MAR           | 590                       | 0                       | 0                                                  |
| APR/MAY/JUNE          | 15            | 0         | 0             | APR/MAY/JUNE          | <u>=</u> 640              | 0                       | 0                                                  |